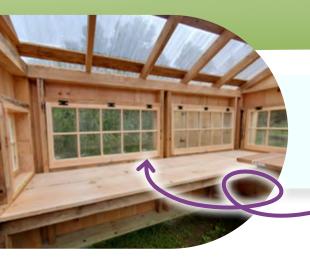

### **APotting Bench**

We've built in a convenient bench that wraps around three sides of the Greenhouse interior. You'll find it's the perfect place to pot your plants and start your seedlings, or keep temperature-sensitive plants year round.