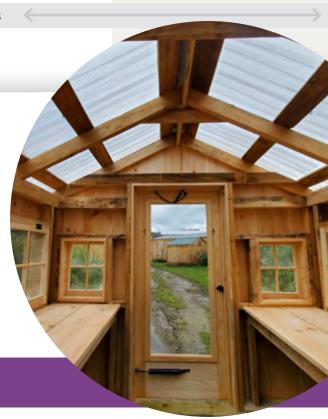

#### धिड्डां धिड्डां कि स्वार्थ

All of our Greenhouses come with 360 degrees of light that come from the many windows and storm door with a glass insert. To top it all off, a clearpoly roof lets the sun shine down on your precious plants

### **APotting Bench**

We've built in a convenient bench that wraps around three sides of the Greenhouse interior. You'll find it's the perfect place to pot your plants and start your seedlings, or keep temperature-sensitive plants year round.