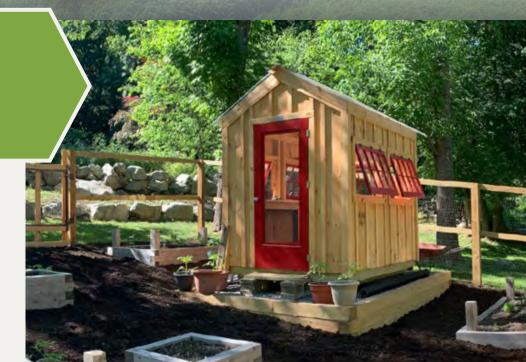

### **APotting Bench**

We've built in a convenient bench that wraps around three sides of the Greenhouse interior. You'll find it's the perfect place to pot your plants and start your seedlings, or keep temperature-sensitive plants year round.