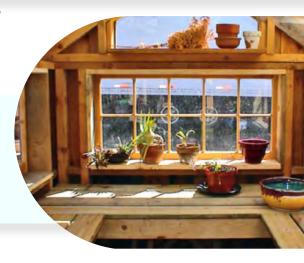

### **APotting Bench**

We've built in a convenient bench that wraps around three sides of the Greenhouse interior. You'll find it's the perfect place to pot your plants and start your seedlings, or keep temperature-sensitive plants year round.