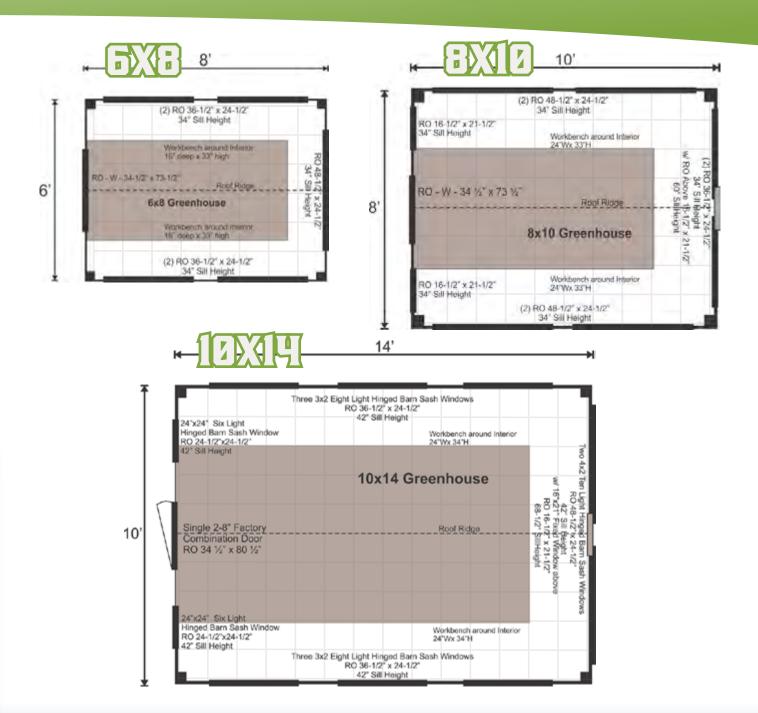

## GREENHOUSE FLOOR PLANS

Beautiful Buildings for Your Yard & Garden

The Perfect Place to Grow

Sizes:

6x8

8x10

10x14

JamaicaCottageShop.com

| Footprint     | 48 sqft                                                       | 80 sqft                                  | 140 sqft                                                      |
|---------------|---------------------------------------------------------------|------------------------------------------|---------------------------------------------------------------|
| Dimensions    | 6'6"W x 8'6"L x 8'6"H                                         | 8'6"W x 10'6"L x 8'6"H                   | 10'6"W x 14'6"L x 8'6"H                                       |
| Features      | 22 LNFT 16" rough sawn Pine<br>Workbench                      | 28 LNFT 24" rough sawn Pine<br>Workbench | 38 LNFT 24" rough sawn Pine<br>Workbench                      |
| Foundation    | 3–4" Crushed Gravel                                           | 6–8" Crushed Gravel                      | 6–8" Crushed Gravel                                           |
| Floor Base    | 4×6" Treated Sill Plate (Floor System Option Available)       |                                          |                                                               |
| Wall Height   | 74"                                                           | 66"                                      | 66"                                                           |
| Wall Framing  | 4×4" Hemlock Post and Beam Wall Framing                       |                                          |                                                               |
| Siding        | 1" rough sawn Pine Board & Batten (Options Available)         |                                          |                                                               |
| Trim          | 1" rough sawn Pine Corner, Door, Window, & Fascia Trim        |                                          |                                                               |
| Roof Pitch    | Gable, 6/12 Pitch                                             |                                          |                                                               |
| Rafters       | 2×4" rough sawn Hemlock Rafters 24" OC<br>(Option to upgrade) |                                          | 2×6" rough sawn Hemlock Rafters<br>24" OC (Option to upgrade) |
| Roof Features | 1×6" rough sawn Hemlock Exposed Collar Ties                   |                                          |                                                               |