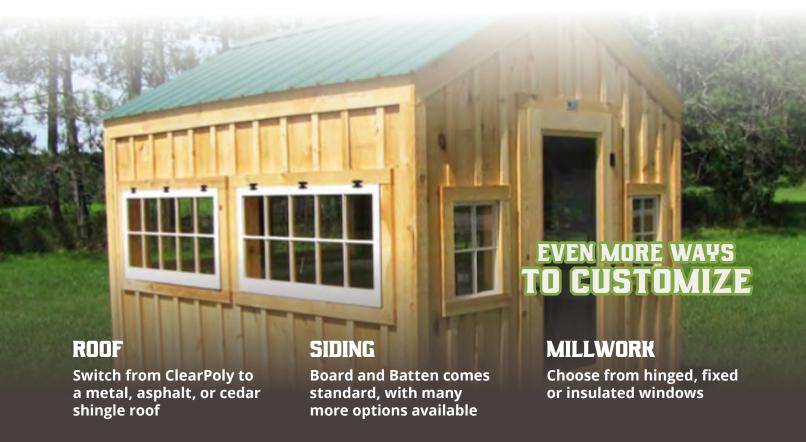

# SPECIAL FEATURES

#### धिड्डां धिड्डां कि स्वार्थ

All of our Greenhouses come with 360 degrees of light that come from the many windows and storm door with a glass insert. To top it all off, a clearpoly roof lets the sun shine down on your precious plants

Choose hinged or fixed windows!