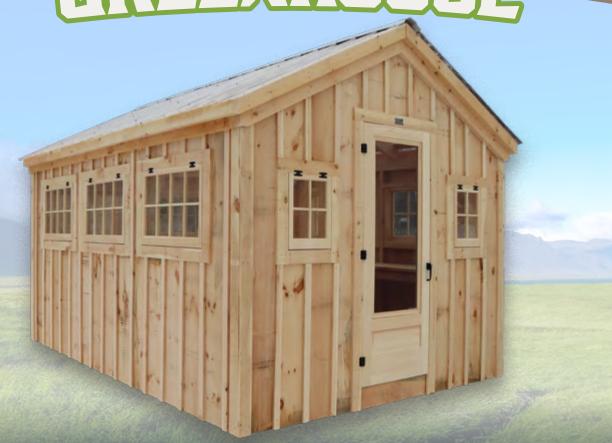

#### धिड्डां धिड्डां कि स्वार्थ

All of our Greenhouses come with 360 degrees of light that come from the many windows and storm door with a glass insert. To top it all off, a clearpoly roof lets the sun shine down on your precious plants

Choose hinged or fixed windows!

### **APotting Bench**

We've built in a convenient bench that wraps around three sides of the Greenhouse interior. You'll find it's the perfect place to pot your plants and start your seedlings, or keep temperature-sensitive plants year round.