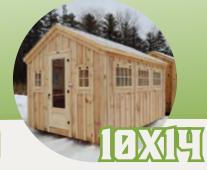

Beautiful Buildings for Your Yard & Garden

The Perfect Place to Grow

Sizes:

6x8

8x10

10x14

JamaicaCottageShop.com

| Footprint     | 48 sqft                                                       | 80 sqft                                  | 140 sqft                                                      |
|---------------|---------------------------------------------------------------|------------------------------------------|---------------------------------------------------------------|
| Dimensions    | 6'6"W x 8'6"L x 8'6"H                                         | 8'6"W x 10'6"L x 8'6"H                   | 10'6"W x 14'6"L x 8'6"H                                       |
| Features      | 22 LNFT 16" rough sawn Pine<br>Workbench                      | 28 LNFT 24" rough sawn Pine<br>Workbench | 38 LNFT 24" rough sawn Pine<br>Workbench                      |
| Foundation    | 3–4" Crushed Gravel                                           | 6–8" Crushed Gravel                      | 6–8" Crushed Gravel                                           |
| Floor Base    | 4×6" Treated Sill Plate (Floor System Option Available)       |                                          |                                                               |
| Wall Height   | 74"                                                           | 66"                                      | 66"                                                           |
| Wall Framing  | 4×4" Hemlock Post and Beam Wall Framing                       |                                          |                                                               |
| Siding        | 1" rough sawn Pine Board & Batten (Options Available)         |                                          |                                                               |
| Trim          | 1" rough sawn Pine Corner, Door, Window, & Fascia Trim        |                                          |                                                               |
| Roof Pitch    | Gable, 6/12 Pitch                                             |                                          |                                                               |
| Rafters       | 2×4" rough sawn Hemlock Rafters 24" OC<br>(Option to upgrade) |                                          | 2×6" rough sawn Hemlock Rafters<br>24" OC (Option to upgrade) |
| Roof Features | 1×6" rough sawn Hemlock Exposed Collar Ties                   |                                          |                                                               |