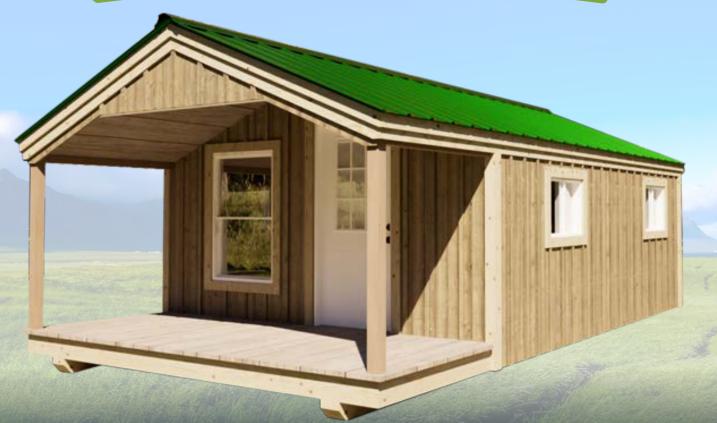

# GABIN-DEL-SOL

Finished with plumbing and electric

Sizes: 14x26

Partially Finished & Fully Assembled

## SHIPS TO YOU FULLY ASSIMBLIE

The Cabin Del Sol is designed with quality and convenience in mind. With pre-installed electric and plumbing, we ship this cabin to you fully assembled and ready to be hooked up to water and an electric source.