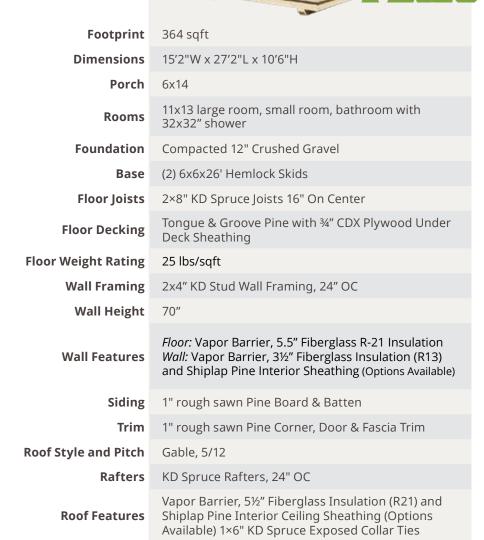

### **SPECIFICATIONS**

Designed to be ready for easy hook-up to an electric grid

#### **Plumbing Package**

Fresh Water In, Waste Water Out and a 6GAL 120 V Water Heater. This supplies the kitchen sink and bathroom shower. This cabin is designed for a composting toilet.

#### **Electric Package**

3 Interior Lights

1 Exterior Light

1 Single Switch

2 Double Switches

9 120V Outlet

3 120V GFCI Outlet

2 CO/Smoke Detector

#### **Doors and Windows**

- 1 9-Lite insulated Steel Door
- 2 Interior Pine Doors
- 4 3x2' Insulated Slider Windows
- 1 36x57" Insulated Double Hung Window
- 1 One 4x4' Insulated Slider Window

#### **More Features**

Built-in cabinetry in main room