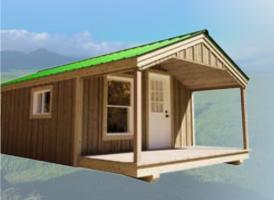

Handcrafted Cabins, Cottages, & Tiny Homes

# GABIN-DEL-SOL

Finished with plumbing and electric

Sizes: 14x26

Partially Finished & Fully Assembled

## SHIPS TO YOU FULLY ASSIMBLIE

The Cabin Del Sol is designed with quality and convenience in mind. With pre-installed electric and plumbing, we ship this cabin to you fully assembled and ready to be hooked up to water and an electric source.