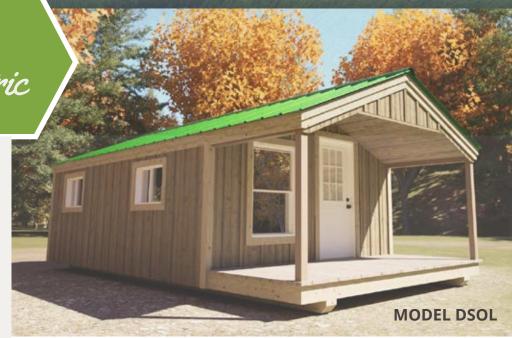

# GABIN-DEL-SOL

Finished with plumbing and electric

Sizes: 14x26

Partially Finished & Fully Assembled