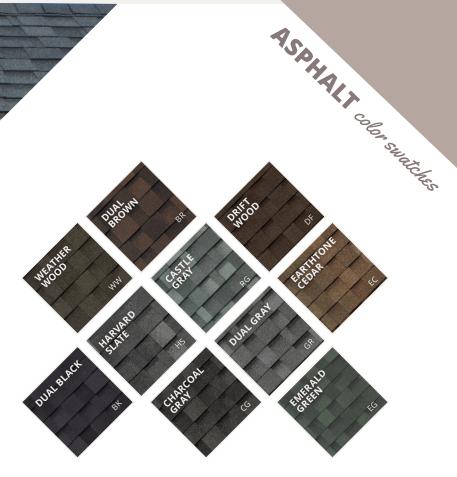

### **ASPHALT ARCHITECTURAL SHINGLES**

- · Premium asphalt shingle option
- · Choose from 10 Colors
- Comes with rough sawn pine board sheathing
- · Includes aluminum flashing
- 30-year manufacturer's warranty

Asphalt Advantages!

There's a reason asphalt shingles are an industry standard. In fact, there are several! Not only are they versatile in their design, color customization, and application; asphalt shingles are always an affordable energy-efficient option for those looking to save money.

Elegant colors to suit all your design needs!

Jamaica Ottage Shop