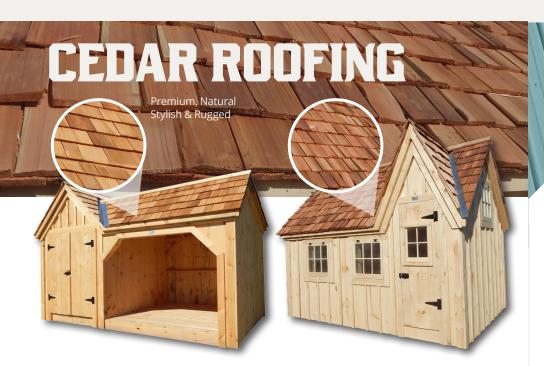

#### **RED CEDAR SHINGLES**

- Approximately 3/4" thick Western Red Cedar Shingles
- Comes with rough sawn pine board sheathing
- Includes copper flashing

#### **RED CEDAR SHAKES**

- Approximately 1-1/4" thick Western Red Cedar Shakes
- Comes with rough sawn pine board sheathing

#### Includes copper flashing

## The Benefits of Red Cedar

Red Cedar is durable and resistant to rot making it an ideal roofing choice for sheds and cottages. Extractives found in the heartwood stop decay in its tracks by fending off fungi. Many building codes rate red cedar highly due to its durability. It is an eco-friendly choice for exterior use because preservative treatments are not necessary.

The fine, straight grain of this material means it is easy to cut and nail with minimal splitting. Red cedar can be easily sawn with basic hand or power tools. Fasteners rarely split red cedar when it is being attached to your building. If a smoother surface is needed cedar can be planed to fit or match any pattern or