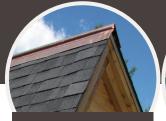

#### **RED CEDAR SHINGLES**

- Approximately 3/4" thick Western Red Cedar Shingles
- Comes with rough sawn pine board sheathing
- Includes copper flashing

#### **RED CEDAR SHAKES**

- Approximately 1-1/4" thick Western Red Cedar Shakes
- Comes with rough sawn pine board sheathing

#### Includes copper flashing

## The Benefits of Red Cedar

Red Cedar is durable and resistant to rot making it an ideal roofing choice for sheds and cottages. Extractives found in the heartwood stop decay in its tracks by fending off fungi. Many building codes rate red cedar highly due to its durability. It is an eco-friendly choice for exterior use because preservative treatments are not necessary.