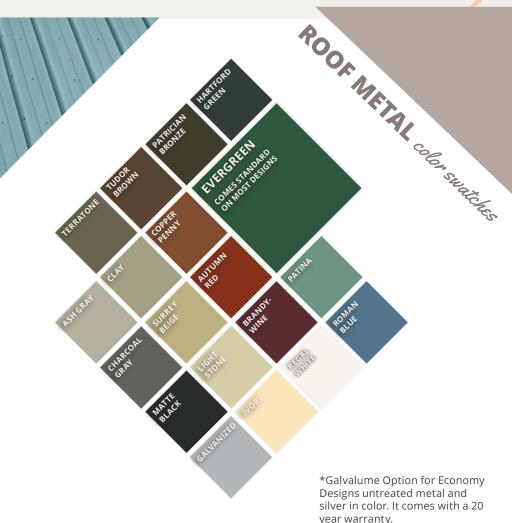

#### **CORRUGATED METAL**

- 29 Gauge Corrugated Metal Panels
- Offered in 19 paint finishes
- Comes with aluminum flashing in matching color with roof
- Long lasting and most affordable roofing choice
- 30-year manufacturer's warranty on painted options.
- Comes with matching ridge cap and roofing screws with rubber gaskets.

## Resiliance

29 Gauge corrugated roofing panels last decades. Painted or Galvanized metal roof material comes with a 30-year manufacturer's warranty, while unpainted Galvalume is warrantied for 20-years.