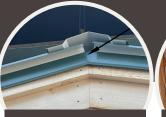

## COPPER ROLL RIDGE CAP

- An elegant upgrade for cedar and asphalt shingle roofs
- A traditional and attractive way to protect the top seam of a roof

## PREMIUM TRIM PACKAGE

- Upgrade includes matching trim with closure strips
- Tighter seal for better insulation - ideal for living spaces and colder weather