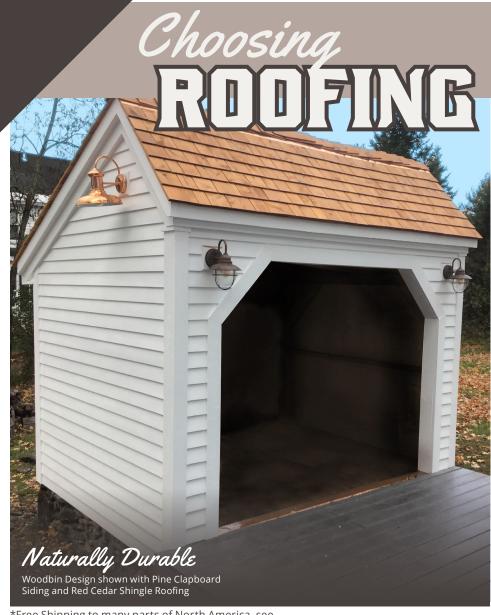

## The Benefits of Red Cedar

Red Cedar is durable and resistant to rot making it an ideal roofing choice for sheds and cottages. Extractives found in the heartwood stop decay in its tracks by fending off fungi. Many building codes rate red cedar highly due to its durability. It is an eco-friendly choice for exterior use because preservative treatments are not necessary.

The fine, straight grain of this material means it is easy to cut and nail with minimal splitting. Red cedar can be easily sawn with basic hand or power tools. Fasteners rarely split red cedar when it is being attached to your building. If a smoother surface is needed cedar can be planed to fit or match any pattern or

## Resiliance

29 Gauge corrugated roofing panels last decades. Painted or Galvanized metal roof material comes with a 30-year manufacturer's warranty, while unpainted Galvalume is warrantied for 20-years.