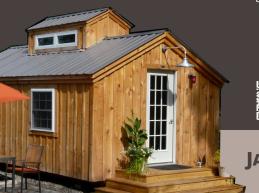

Showcase your

options.

style with stunnning

utility or beauty, our selection of roofing options has everything you need.

Whether you're looking for

Go with Paneled Metal or Asphalt Shingles for a splash of color. Or you can keep it

### **SO MANY OPTIONS**

**CLEARPOLY** 

**METAL** 

**ASPHALT SHINGLES** 

**RED CEDAR SHINGLES** 

**RED CEDAR SHAKES** 

**ALUMINUM FLASHING** 

**COPPER RIDGE CAPS** 