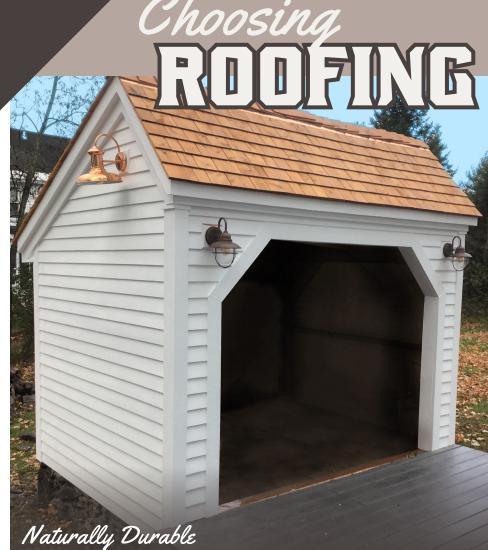

Easy Financing • Free Shipping\* Elegant Cottage Designs Since 1995

Woodbin Design shown with Pine Clapboard Siding and Red Cedar Shingle Roofing

\*Free Shipping to many parts of North America, see website for details

#### Showcase your style with stunnning options.

Whether you're looking for utility or beauty, our selection of roofing options has <u>everyth</u>ing you need.

Go with Paneled Metal or Asphalt Shingles for a splash of color. Or you can keep it classic with our Red Cedar Shingles and Shakes that that offer elegance along with resilience.