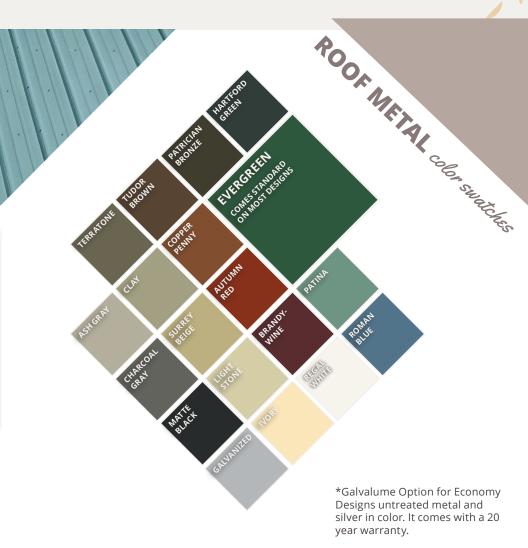

#### **CORRUGATED METAL**

- 29 Gauge Corrugated Metal Panels
- Offered in 19 paint finishes
- Comes with aluminum flashing in matching color with roof
- Long lasting and most affordable roofing choice
- 30-year manufacturer's warranty on painted options.
- Comes with matching ridge cap and roofing screws with rubber gaskets.

#### 802-444-8199

29 Gauge corrugated roofing panels last decades. Painted or Galvanized metal roof material comes with a 30-year manufacturer's warranty, while unpainted Galvalume is warrantied for 20-years.