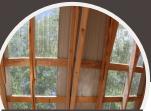

#### **CLEAR POLY**

- 36" wide ClearPoly Panel
- Used in greenhouses and potting sheds
- Indvidual panels may be ordered to offer a combination style roof.
- · Allows natural light inside
- Comes with a Galvanized Ridge Cap when the entire building has a ClearPoly roof