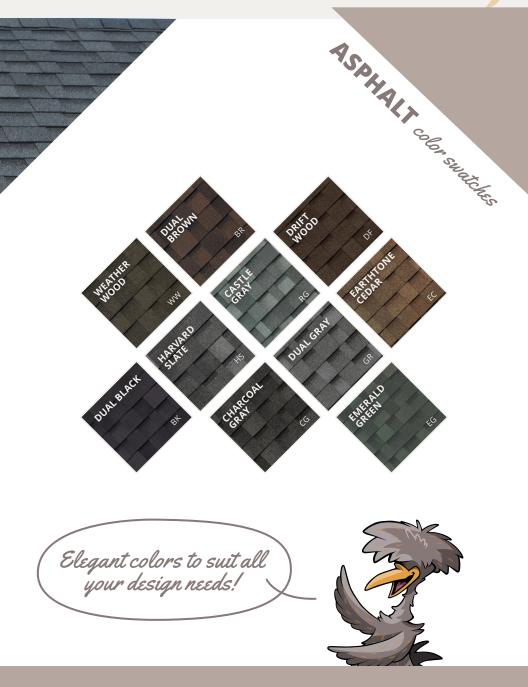

#### ASPHALT ARCHITECTURAL SHINGLES

- Premium asphalt shingle option
- Choose from 10 Colors
- Comes with rough sawn pine board sheathing
- Includes aluminum flashing
- 30-year manufacturer's warranty

Asphalt Advantages!

There's a reason asphalt shingles are an industry standard. In fact, there are several! Not only are they versatile in their design, color customization, and application; asphalt shingles are always an affordable energy-efficient option for those looking to save money.