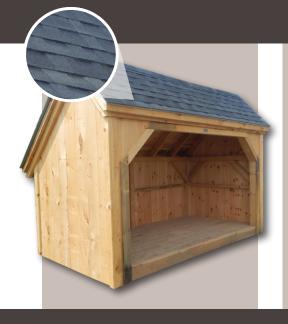

## ASPHALT SHINGLES

A shingle style with universal appeal

#### ASPHALT ARCHITECTURAL SHINGLES

- Premium asphalt shingle option
- Choose from 10 Colors
- Comes with rough sawn pine board sheathing
- Includes aluminum flashing
- 30-year manufacturer's warranty

Asphalt Advantages!