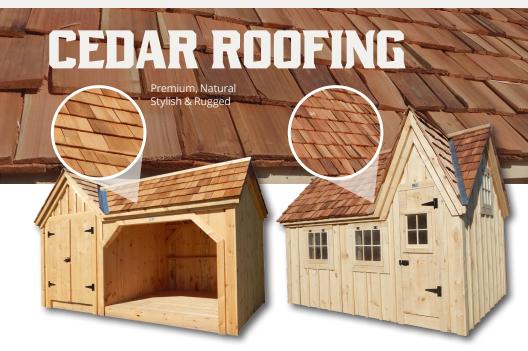

#### **RED CEDAR SHINGLES**

- Approximately 3/4" thick Western Red Cedar Shingles
- Comes with rough sawn pine
  board sheathing
- Includes copper flashing

#### **RED CEDAR SHAKES**

- Approximately 1-1/4" thick Western Red Cedar Shakes
- Comes with rough sawn pine board sheathing
- Includes copper flashing

## The Benefits of Red Cedar

Red Cedar is durable and resistant to rot making it an ideal roofing choice for sheds and cottages. Extractives found in the heartwood stop decay in its tracks by fending off fungi. Many building codes rate red cedar highly due to its durability. It is an eco-friendly choice for exterior use because preservative treatments are not necessary. The fine, straight grain of this material means it is easy to cut and nail with minimal splitting. Red cedar can be easily sawn with basic hand or power tools. Fasteners rarely split red cedar when it is being attached to your building. If a smoother surface is needed cedar can be planed to fit or match any pattern or profile.